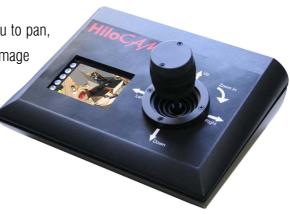

#### Pan/Tilt, Zoom, Compose And Shoot, Simplicity At Your Fingers

The new Hilo  $A_{M_2}$  system incorporates a 3-axis joystick, which allows you to pan, tilt and zoom the camera system using one hand. Compose and shoot your image using the LCD display, which gives a live video feed looking through the viewfinder.

Connecting the controller via the USB cable to your computer automatically transfers images to your desktop during your photo shoot for fast on-site post processing and printing.