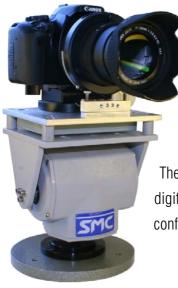

Controlling and shooting aerial photographs couldn't be simpler!

Canon

A JOAN SN3

e @ 3 e

#### Robustly Built For The Demanding Marketplace

Spent lots of money on your camera? Don't risk losing your investment by cutting corners.

The **Hilo**  $\mathcal{AM}_2$  from South Midlands Communications provides the ideal platform for your digital SLR. Using a strong yet lightweight die cast aluminium pan and tilt unit gives you confidence to deploy your camera on top of a mast up to staggering heights of 100ft.