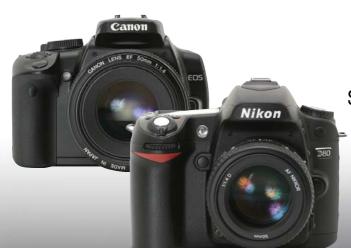

### Canon Nikon

#### Shoot RAW Using The Lastest Digital SLR

Using the latest Canon and Nikon Digital SLR cameras can have fully motorised zoom capabilities along with the 10 million pixel resolution already offered by these models.